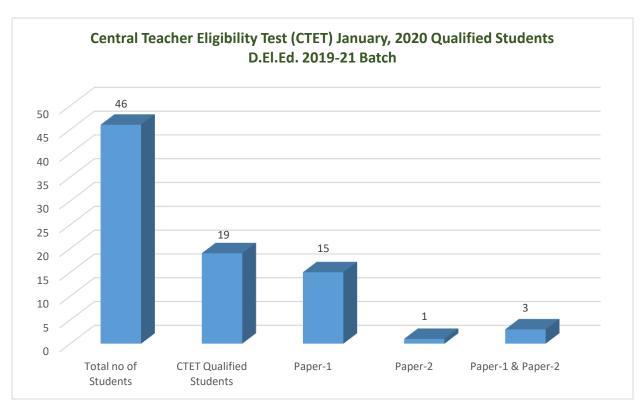

## Central Teacher Eligibility Test (CTET) January, 2020 Qualified Students D.El.Ed. 2019-21 Batch

| S. No. | Name                  | CTET Paper Qualified | CTET Qualifying Year |
|--------|-----------------------|----------------------|----------------------|
| 1      | ALISHA KHAN           | Paper I              | January, 2020        |
| 2      | AJRA                  | Paper I              | January, 2020        |
| 3      | GULNARPARI            | Paper I & II         | January, 2020        |
| 4      | HEMLATA               | Paper I              | January, 2020        |
| 5      | KHUSHBOO GUPTA        | Paper I              | January, 2020        |
| 6      | KIRANJOT KAUR         | Paper I              | January, 2020        |
| 7      | MD SABIR              | Paper I              | January, 2020        |
| 8      | MEGHA RATHORE         | Paper I              | January, 2020        |
| 9      | MOHAMMAD SHAHID       | Paper I              | January, 2020        |
| 10     | MOHD SHAHAB ALAM SHAH | Paper I              | January, 2020        |
| 11     | NAYNIKA KUMARI        | Paper I              | January, 2020        |
| 12     | PRAKASH KUMAR         | Paper II             | January, 2020        |
| 13     | PRIYANKA MEENA        | Paper I              | January, 2020        |
| 14     | RACHI                 | Paper I              | January, 2020        |
| 15     | RUKHSAR               | Paper I              | January, 2020        |
| 16     | SAMREEN KHAN          | Paper I              | January, 2020        |
| 17     | SANA SAIFI            | Paper I & II         | January, 2020        |
| 18     | SHIREEN KHAN          | Paper I & II         | January, 2020        |
| 19     | TARANNUM YASMEEN      | Paper I              | January, 2020        |

| Total no. of<br>Students | CTET Qualified<br>Students | Paper-1 | Paper-2 | Paper-1 & Paper-2 |
|--------------------------|----------------------------|---------|---------|-------------------|
| 46                       | 19                         | 15      | 1       | 3                 |